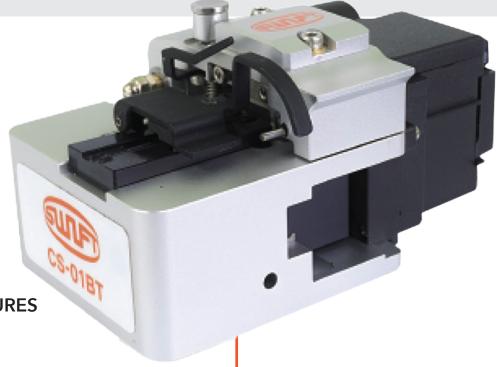

## **CS-01BT** CLEAVER

## **BENEFITS AND FEATURES**

Auto-rotating blade

Automatic scrap bin

Oil damper system

Single step action for cleaving and collecting fiber shards

MAX 77,000 cleaves